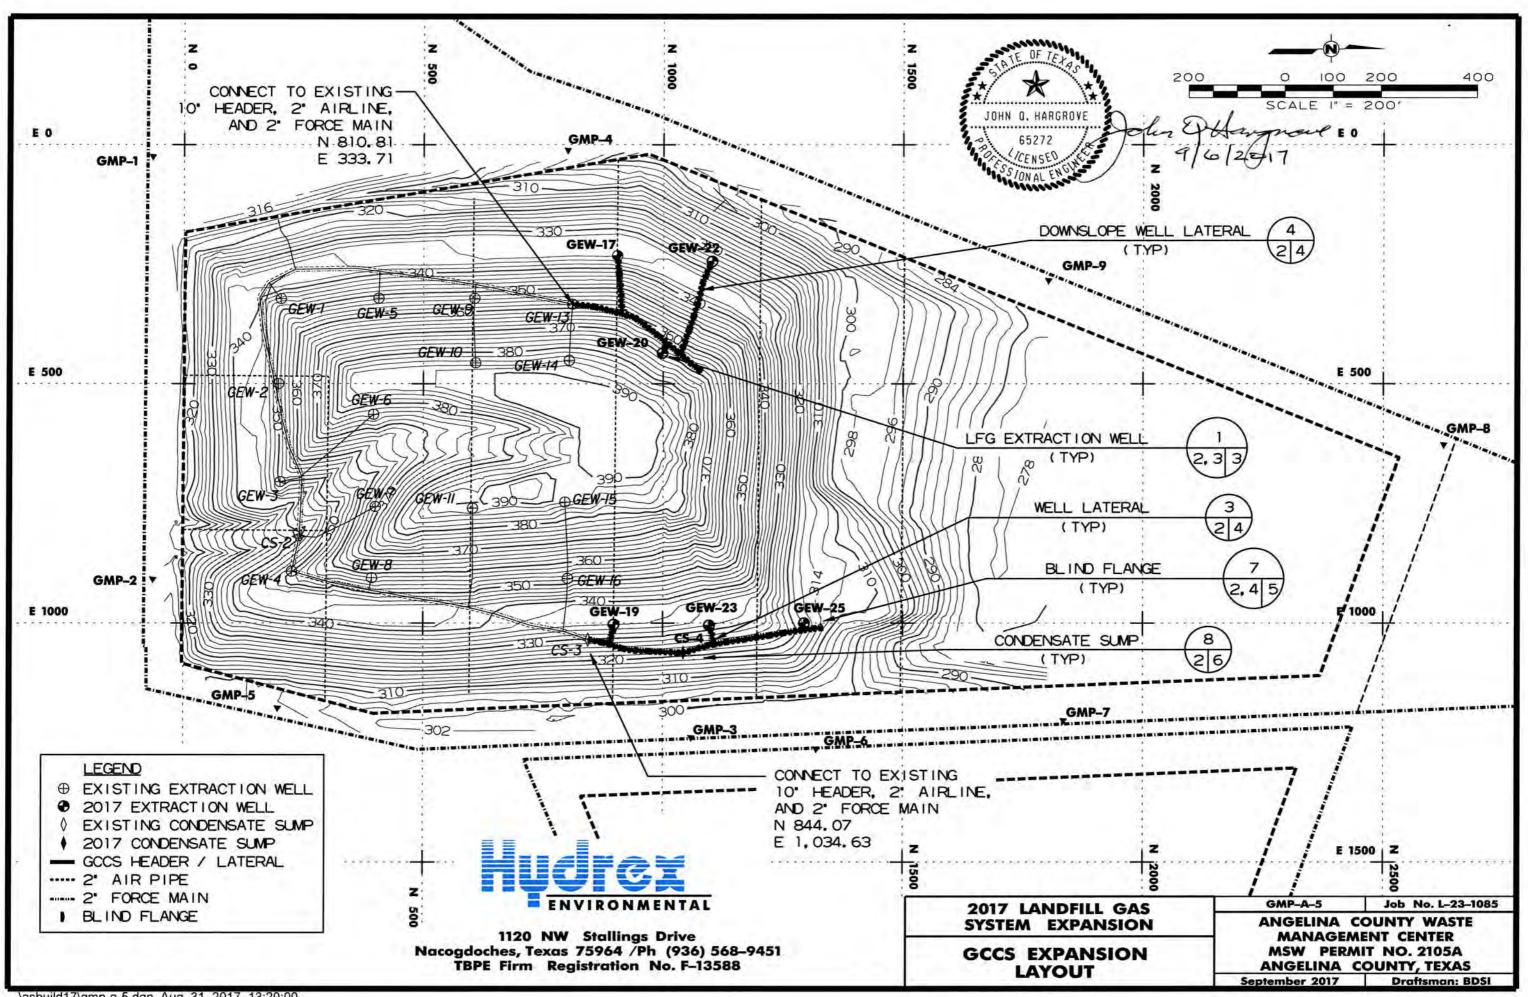

## Response:

Additional landfill gas probes GMP-1, 2, 5, 8, and 9 have been added to Figure GMP-A-5, Appendix A.

4. The landfill gas monitoring remediation effectiveness report dated June 18, 2017, indicates methane concentration levels reported in three perimeter gas probes, GMP-1, GMP-4, and GMP-6, were still above the regulatory compliance limit. New extraction wells are proposed to be constructed to further mitigate exceedances at GMP-1, GMP-4, and GMP-6. Please explain how exceedance at GMP-1 will be addressed.

#### **Attachments:**

TCEQ Form 20650 Land Ownership Map Land Ownership List

Redline-Strikethrough Attachment 14

Clean Copy Attachment 14

Figure GMP-A-5 – Proposed GCCS Expansion Site Plan

Modification Fee Payment Receipt